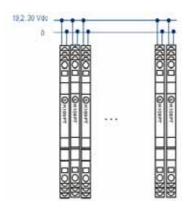

## Power supply on spring-cage terminals

## **Description**

SMART SUPPLY system is based on expandable K-Bus connector. Up to 16 devices, the distribution of power supply is possible connecting a single device at voltage source, as whole consumption doesn't exceed 400 mA. Over 16 and up to 75 devices, with maximum current consumption of 1,6 A (approx 21 mA per module), it's needed K-Supply module that gets overvoltages protections onboard.