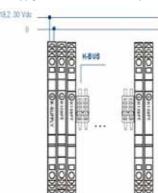

# Power supply on spring-cage terminals using K-Supply and K-Bus connector (up to 75 modules)

## **Description**

SMART SUPPLY system is based on expandable K-Bus connector. Up to 16 devices, the distribution of power supply is possible connecting a single device at voltage source, as whole consumption doesn't exceed 400 mA. Over 16 and up to 75 devices, with maximum current consumption of 1,6 A (approx 21 mA per module), it's needed K-Supply module that gets overvoltages protections onboard.