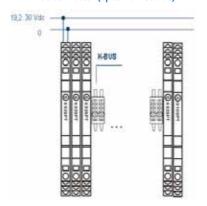

## Power supply on spring-cage terminals using K-Bus connector (up to 16 modules)

## **Description**

SMART SUPPLY system is based on expandable K-Bus connector. Up to 16 devices, the distribution of power supply is possible connecting a single device at voltage source, as whole consumption doesn't exceed 400 mA. Over 16 and up to 75 devices, with maximum current consumption of 1,6 A (approx 21 mA per module), it's needed K-Supply module that gets overvoltages protections onboard.