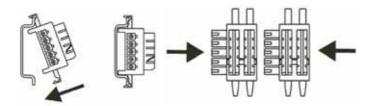

## **DIMENSIONS AND INSTALLATION**

Each expandable connector K-Bus allows inserting two modules. K-Bus are inserted on guide setting them to the top and round them at the bottom.

#### **Expandable connector K-BUS**