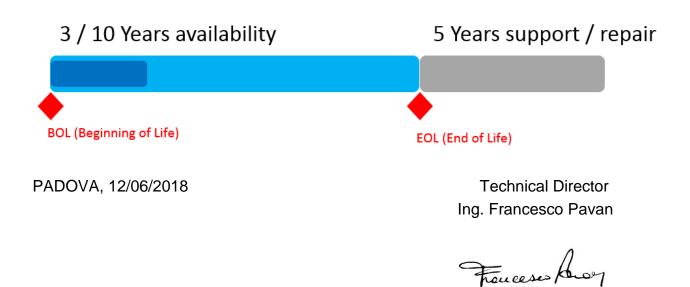

## Statement of supply chain continuity and end of life of products

SENECA products and solutions have an average life cycle from 3 to 10 years with 5 years further assistance and repair from the end of production.

These values are however indicative and dependent on the medium / long-term availability of components, the updating of the technological platforms, the contractual sales and warranty conditions, the economic-functional value of the product in the context of the global installation or supply of which it is part.