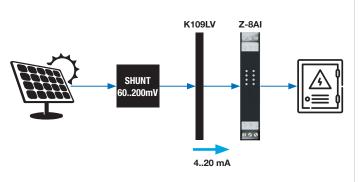

# Measurement Transducers

FREE CONTACT STRING CURRENT ACQUISITION

**VOLTAGE MEASUREMENT CON PHOTOVOLTAIC PANELS** 

000 000

000 000 000 000

> RS485 ModBLIS BTI

PI C

Digital Indicator