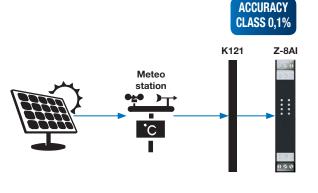

#### INVIRONMENT PARAMETERS ACQUISITION (INTERNAL PROBE) ENVIRONMENT PARAMETERS ACQUISITION (BY PROBE / CLAMP)

REMOTE ASSISTANCE / TELECONTROL PLATFORM

IoT / CLOUD Solutions