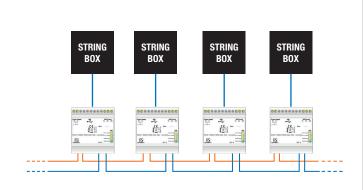

# Frequercy 868-870 MHz Data rate 9,6-19,2 kbps ansmission Power 25-500 mW STRING Box STRING BOX

#### SERIAL TRANSMISSION

WIRELESS TRANSMISSION