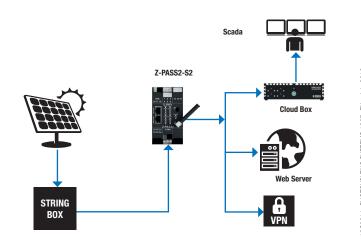

## **REMOTE ACCESS / DATA MANAGEMENT**

SMART DATALOGGERS / Alarm Units

IEC 61131 / IEC61850 / IEC 60870 RTUS & CONTROLLERS

**AIR / PANEL TEMPERATURE ACQUISITION** 

#### INVIRONMENT PARAMETERS ACQUISITION (INTERNAL PROBE) ENVIRONMENT PARAMETERS ACQUISITION (BY PROBE / CLAMP)

REMOTE ASSISTANCE / TELECONTROL PLATFORM

IoT / CLOUD Solutions