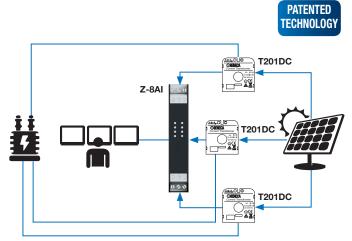

#### **TEMPERATURE ACQUISITION AND VISUALIZATION**

#### FIBER OPTIC CONNECTION

POWER TRANSDUCERS

#### SERIAL TRANSMISSION

WIRELESS TRANSMISSION