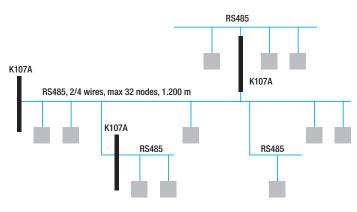

#### **PLANT MONITORING BY RTU / CONTROLLERS**

Scada straton IEC 60870 IEC 60850 STRING Box

> Via Austria, 26 - 35127 Padova (l) T. +39 049 8705.359 - F. +39 049 8706.287 nfo@seneca.it - www.seneca.it

No liability for the contents of this documents can be accepted. Use the concepts, examples and other content at your own risk. There may be errors and inaccuracies in this document, that may of course be damaging to your system. Proceed with caution, and although this is highly unlikely, the author(s) do not take any responsibility for that. Prices indicative only & subject to change without notice.