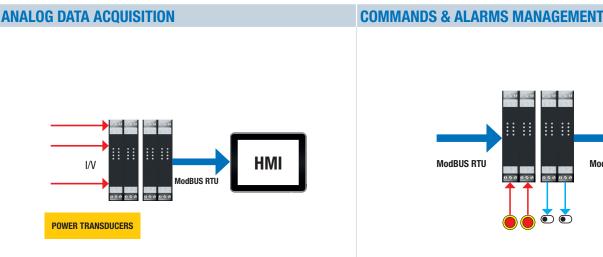

# Measurement Transducers

FREE CONTACT STRING CURRENT ACQUISITION

**VOLTAGE MEASUREMENT CON PHOTOVOLTAIC PANELS** 

000 000

000 000 000 000

> RS485 ModBLIS BTI

PI C

Digital Indicator