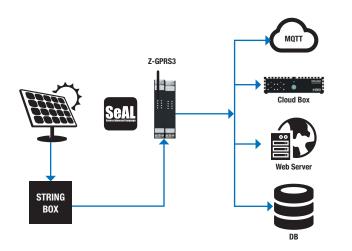

#### **PLANT MONITORING BY RTU / CONTROLLERS**

Scada straton IEC 60870 IEC 60850 STRING Box

> Via Austria, 26 - 35127 Padova (l) T. +39 049 8705.359 - F. +39 049 8706.287 nfo@seneca.it - www.seneca.it

No liability for the contents of this documents can be accepted. Use the concepts, examples and other content at your own risk. There may be errors and inaccuracies in this document, that may of course be damaging to your system. Proceed with caution, and although this is highly unlikely, the author(s) do not take any responsibility for that. Prices indicative only & subject to change without notice.