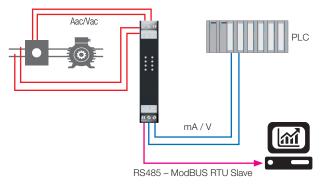

# Measurement Transducers

FREE CONTACT STRING CURRENT ACQUISITION

**VOLTAGE MEASUREMENT CON PHOTOVOLTAIC PANELS** 

000 000

000 000 000 000

> RS485 ModBLIS BTI

PI C

Digital Indicator