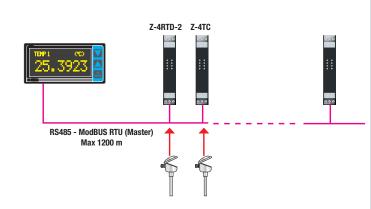

#### **TEMPERATURE ACQUISITION AND VISUALIZATION**

## **REMOTE ACCESS / DATA MANAGEMENT**

SMART DATALOGGERS / Alarm Units

IEC 61131 / IEC61850 / IEC 60870 RTUS & CONTROLLERS

**AIR / PANEL TEMPERATURE ACQUISITION** 