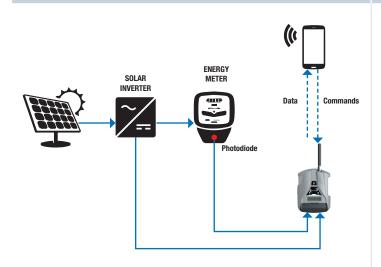

## **PHOTOVOLTAIC SYSTEMS - COMPONENTS & SOLUTIONS**

# Data acquisition and interfaces



#### **TEMPERATURE ACQUISITION AND VISUALIZATION**



#### FIBER OPTIC CONNECTION

POWER TRANSDUCERS



# Frequercy 868-870 MHz Data rate 9,6-19,2 kbps ansmission Power 25-500 mW STRING Box STRING BOX

#### SERIAL TRANSMISSION

WIRELESS TRANSMISSION



### **PHOTOVOLTAIC SYSTEMS - COMPONENTS & SOLUTIONS**

# Control, monitoring and diagnostic



#### REMOTE POWER MONITORING



#### **PLANT MONITORING BY RTU / CONTROLLERS**

Scada straton IEC 60870 IEC 60850 STRING Box

> Via Austria, 26 - 35127 Padova (l) T. +39 049 8705.359 - F. +39 049 8706.287 nfo@seneca.it - www.seneca.it

No liability for the contents of this documents can be accepted. Use the concepts, examples and other content at your own risk. There may be errors and inaccuracies in this document, that may of course be damaging to your system. Proceed with caution, and although this is highly unlikely, the author(s) do not take any responsibility for that. Prices indicative only & subject to change without notice.



#### **POWER CONSUMPTION DATA RECORDER**





#### **SMART DATALOGGING**



#### SERIAL / ETHERNET / 3G / 4G CONVERSION







### **PHOTOVOLTAIC SYSTEMS - COMPONENTS & SOLUTIONS**

MODUL