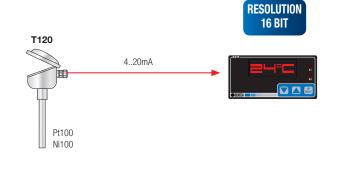

llows installation even in design of existing equipment, without impacting power signals. The high degree of isolation between signals and power, makes the solution **SENECA** among the most reliable and immune to noise available on the market



# Measurement Transducers



FREE CONTACT STRING CURRENT ACQUISITION







**VOLTAGE MEASUREMENT CON PHOTOVOLTAIC PANELS** 

000 000

000 000 000 000

> RS485 ModBLIS BTI

PI C

Digital Indicator

## **REMOTE ACCESS / DATA MANAGEMENT**



SMART DATALOGGERS / Alarm Units



IEC 61131 / IEC61850 / IEC 60870 RTUS & CONTROLLERS



**AIR / PANEL TEMPERATURE ACQUISITION** 

#### INVIRONMENT PARAMETERS ACQUISITION (INTERNAL PROBE) ENVIRONMENT PARAMETERS ACQUISITION (BY PROBE / CLAMP)



REMOTE ASSISTANCE / TELECONTROL PLATFORM



IoT / CLOUD Solutions