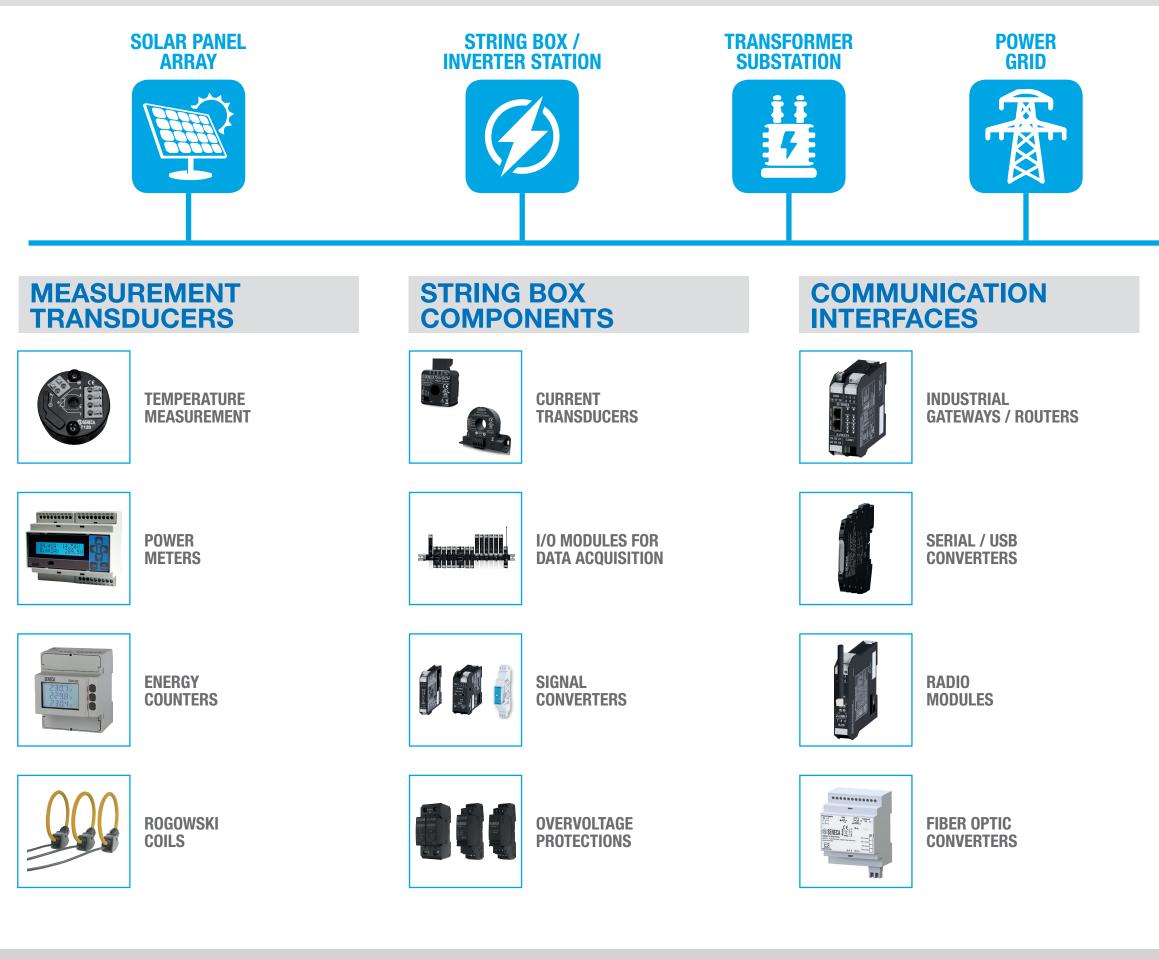

### **PHOTOVOLTAIC SYSTEMS - COMPONENTS & SOLUTIONS**

MODULAR SOLUTION **SENECA proposal** for photovoltaic systems includes single devices for high accuracy data acquisition and parameters remote control. The modularity and wide range of models continues to meet the actual needs, so the users can design and assemble themselves without having any constraint on the number of signals to manage. The overall compact size allows installation even in design of existing equipment, without impacting power signals. The high degree of isolation between signals and power, makes the solution **SENECA** among the most reliable and immune to noise available on the market

# Measurement Transducers

FREE CONTACT STRING CURRENT ACQUISITION

**VOLTAGE MEASUREMENT CON PHOTOVOLTAIC PANELS** 

000 000

000 000 000 000

> RS485 ModBLIS BTI

PI C

Digital Indicator