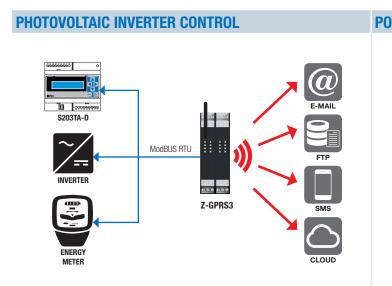

## **PHOTOVOLTAIC SYSTEMS - COMPONENTS & SOLUTIONS**

# Data acquisition and interfaces



#### **TEMPERATURE ACQUISITION AND VISUALIZATION**



#### FIBER OPTIC CONNECTION

POWER TRANSDUCERS



# Frequercy 868-870 MHz Data rate 9,6-19,2 kbps ansmission Power 25-500 mW STRING Box STRING BOX

#### SERIAL TRANSMISSION

WIRELESS TRANSMISSION



### **PHOTOVOLTAIC SYSTEMS - COMPONENTS & SOLUTIONS**

# Control, monitoring and diagnostic



#### REMOTE POWER MONITORING



#### **PLANT MONITORING BY RTU / CONTROLLERS**

Scada straton IEC 60870 IEC 60850 STRING Box

> Via Austria, 26 - 35127 Padova (l) T. +39 049 8705.359 - F. +39 049 8706.287 nfo@seneca.it - www.seneca.it

No liability for the contents of this documents can be accepted. Use the concepts, examples and other content at your own risk. There may be errors and inaccuracies in this document, that may of course be damaging to your system. Proceed with caution, and although this is highly unlikely, the author(s) do not take any responsibility for that. Prices indicative only & subject to change without notice.



#### **POWER CONSUMPTION DATA RECORDER**





#### **SMART DATALOGGING**



#### SERIAL / ETHERNET / 3G / 4G CONVERSION







### **PHOTOVOLTAIC SYSTEMS -