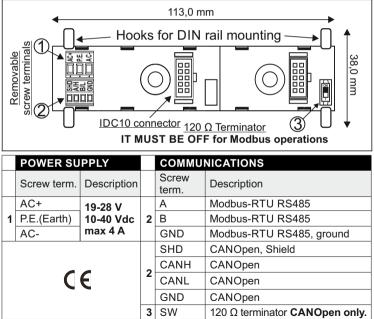

## Z-PC-DINAL2-52.5: Bus for 3 Unit Modules Overview

The Z-PC series of the Seneca products can be connect to the bus through their IDC rear connector.

The Seneca Bus provides the communication signals (Modbus RTU RS-485 or CANopen) and the power supply.

The Z-PC-DINAL2-52.5 accessory was designed for the connection of three units modules.

| Code                                              | Description                                                                |
|---------------------------------------------------|----------------------------------------------------------------------------|
| Z-PC-DINAL2-52.5                                  | DIN rail support with screw terminals, 1 slot P= 52 mm + 1 slot P=17,5 mm. |
| The picture shows the Z-PC-DINAL2-52.5 accessory. |                                                                            |