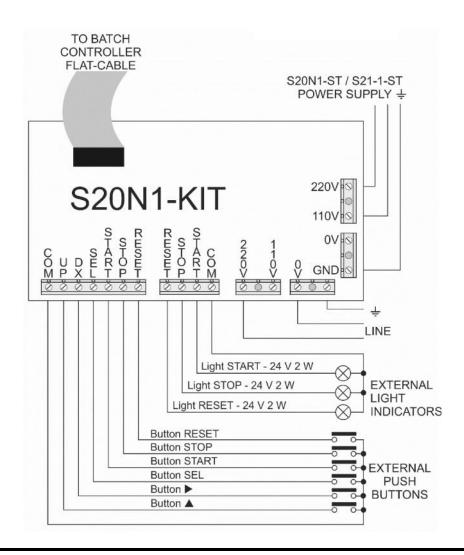

## CONNECTION BOARD FOR EXTERNAL BUTTONS AND LAMPS FOR BATCH CONTROLLER S20N1-1-ST AND S21N1-1-ST

To connect external buttons and lights to S20N1 or S21N1 batch controller, please use the appropriate S20N1-KIT connection board. Pease connect the S20N1-KIT board to the EXT rear socket with the flat cable supplied.

With the S20N1-KIT you can connect the 6 buttons (START, STOP, RESET, SEL, RIGHT ARROW and UP ARROW) and the 3 light indicators (START, STOP and RESET) directly on the card terminals.

The 6 buttons shall be N.O. (normally open) and voltage free (free contacts) and the 3 light indicators shall be 24V 2W. The light indicators are powered internally from the card. Please follow the connections on the schematic below: